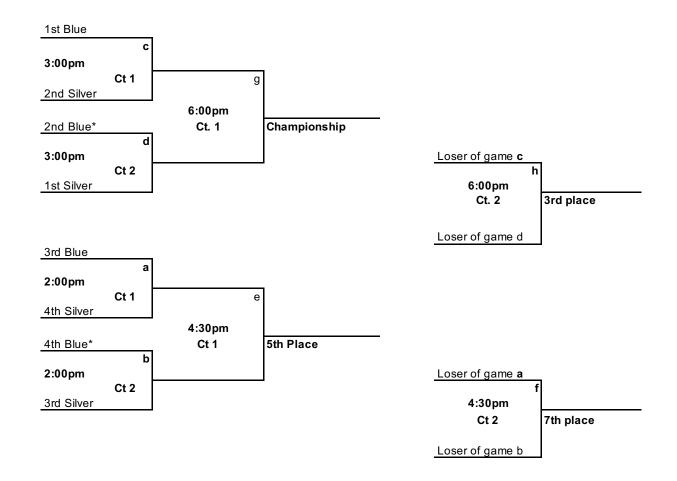

## Freshmen VB Invitational

Site: Lutheran High St. Charles

Date: August 28, 2021 | Level: Freshmen

|   | Blue Court #1             |  |  |
|---|---------------------------|--|--|
| 1 | Lutheran High St. Charles |  |  |
| 2 | St. Dominic               |  |  |
| 3 | Parkway Central           |  |  |
| 4 | Metro East                |  |  |

<sup>\*</sup> ALL TIMES APPROXIMATE EXCEPT FOR FIRST TWO MATCHES

|   | Silver Court #2      |  |  |
|---|----------------------|--|--|
| 1 | St. Francis Borgia   |  |  |
| 2 | St. Joseph's Academy |  |  |
| 3 | Parkway West         |  |  |
| 4 | Timberland           |  |  |

## **Playoffs:**

All teams advance.
All playoffs will be match play
(25 pts, 25 pts, 15 pts if needed, NO CAP).

Warm-up time for first match will be 5-5. Warm-up time following first match will be 3-3.

## PLAYOFF BRACKETS